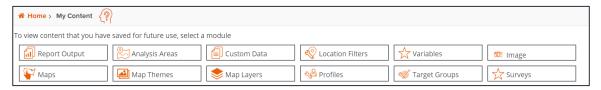

#### My Content

My Content lets you view and access the assets that you created in Claritas 360.