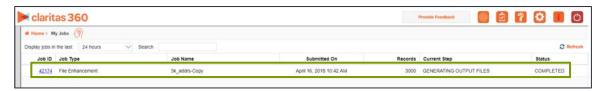

# My Jobs

Allows you to view all jobs you have submitted (reports, analysis areas, etc) in a specific timeframe. Click the row or the Job ID number of the completed job that you want to view.