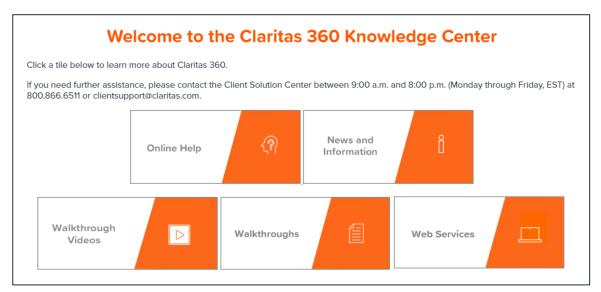

# Help

Takes you to the Knowledge Center, where you can find online help files, walkthroughs, and news & information.

**User Preferences** 

The User Preferences allows you to customize the following:

- The data vintage
- Your home screen
- File enhancement generation and output settings
- Your analysis area file name format

# **News and Information**

Provides general and release specific information