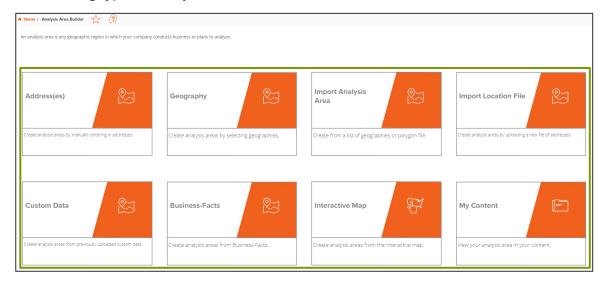

# **Analysis Area**

The following types of analysis areas can be created in Claritas 360: