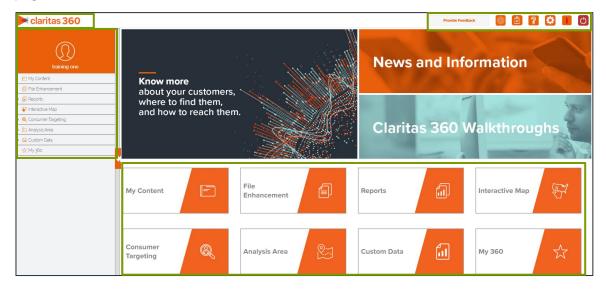

## **HOME PAGE LAYOUT**

The homepage contains three main sections:

- Buttons (located along the top of the screen)
- Side menu
- Tiles (located in the center of the screen)

Click on a button or tile in the image below to jump to that section.

Or, scroll through the document to review all tools/features available from the Claritas 360 home page.

#### **BUTTONS**

These buttons allow you to complete various tasks, including: setup user preferences, view help files, and logout.

## **TILES**

These tiles allow you to launch specific tools to complete your analyses and view content you've previously created.