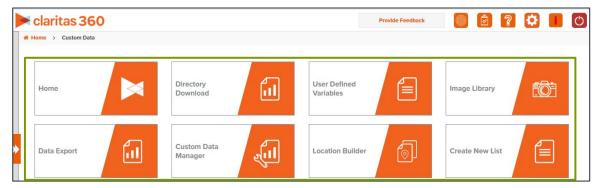

#### **Custom Data**

Custom Data provides tools that allow you to do the following: