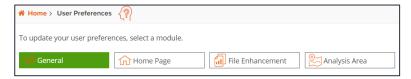

# Help

Takes you to the Knowledge Center, where you can find online help files, walkthroughs, and news & information.

**User Preferences** 

The User Preferences allows you to customize the following:

- The data vintage
- Your home screen
- File enhancement generation and output settings
- Your analysis area file name format