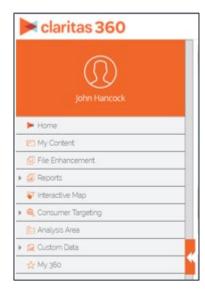

# **SIDE MENU**

The side menu contains the same options as the tiles on the main screen.